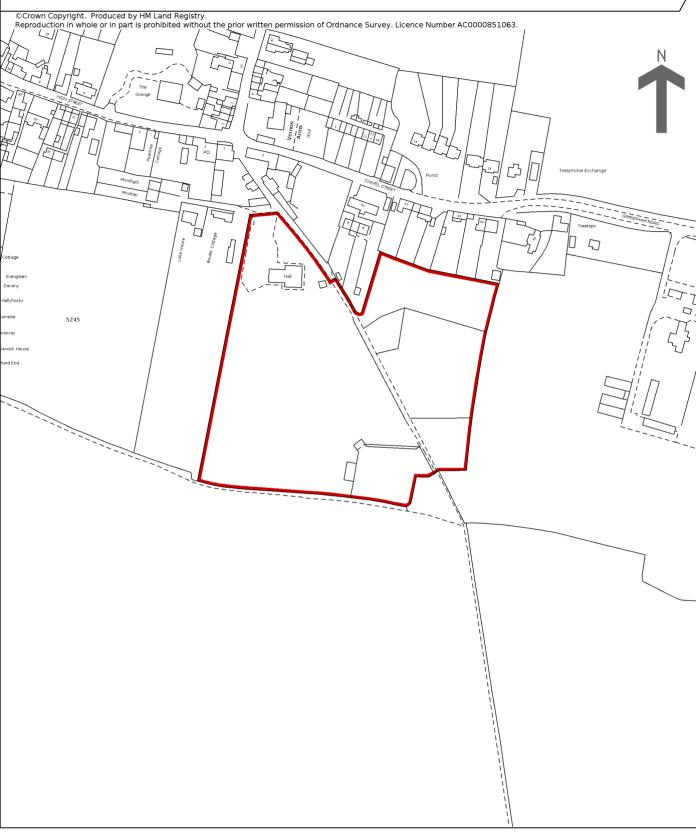

## HM Land Registry Current title plan

Title number **NK249375**Ordnance Survey map reference **TG2536SE**Scale **1:2500** 

Administrative area Norfolk: North Norfolk

This is a copy of the title plan on 16 JUN 2025 at 10:06:30. This copy does not take account of any application made after that time even if still pending in HM Land Registry when this copy was issued.

HM Land Registry endeavours to maintain high quality and scale accuracy of title plan images. The quality and accuracy of any print will depend on your printer, your computer and its print settings. This title plan shows the general position, not the exact line, of the boundaries. It may be subject to distortions in scale. Measurements scaled from this plan may not match measurements between the same points on the ground.